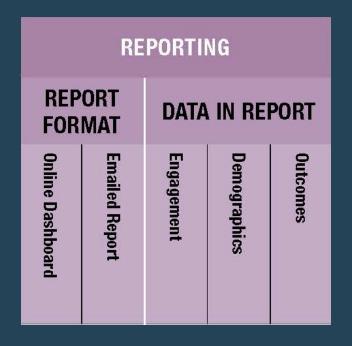

| See page 23 of the accompanying brochure for a full description of all tools listed in<br>this chart including company, URLs.                                                                                                                   |            |         | 1     | ARGET | CONDI     | TION      |                   |                                 |                  |                       | 10                                    | TERVE     | NTION             |          |                                        | P               | TYPE OF<br>LATFOR |                  | EPORT DRMAT    | DATA       | IN REPO      | ORT         |     | C<br>INTEGR      | ONNECT<br>ATION     | IVITY               | soc    | IAL    | N | CH SUP<br>ETHOD<br>VAILABI | AND  |                          |                   | COMPL               | IANCE |       | RE                            | SEARCH                                      | RATING                                                                                                                                   |
|-------------------------------------------------------------------------------------------------------------------------------------------------------------------------------------------------------------------------------------------------|------------|---------|-------|-------|-----------|-----------|-------------------|---------------------------------|------------------|-----------------------|---------------------------------------|-----------|-------------------|----------|----------------------------------------|-----------------|-------------------|------------------|----------------|------------|--------------|-------------|-----|------------------|---------------------|---------------------|--------|--------|---|----------------------------|------|--------------------------|-------------------|---------------------|-------|-------|-------------------------------|---------------------------------------------|------------------------------------------------------------------------------------------------------------------------------------------|
| Tool Name ( Greeny                                                                                                                                                                                                                              | Dopression | Amciety | opess | Shelp | Addiction | new coasy | Mental Wellness / | Physical Health /<br>Well-Being | Symptom Tracking | Mindlelnes Meditation | Cognitive Behavioral<br>Therapy (CBT) | Education | Interactive Tools | Coaching | Artifical Intelligence<br>Al / Chatbel | Gisical Therapy | No.               | Ordine Deshboard | Emailed Report | Engagement | Demographics | Differences | EAP | Meliness Program | Healthcare Provider | Referral Capability | Family | Social | E | Phone                      | On I | Collected Available 24/7 | Identifiable Data | Dard Party Starting | E0    | #ZCFR | Demostrating<br>Effectiveness | Research Conducted<br>In Employment Setting | +++ At least her experimental studies ++ At least one experimental research Study + Other research If black, no published data sawiisble |
| Ableto 1 (Abrillo, Inc.  Ableto aims to help users improve symptoms of behavioral health conditions through personalized programs. The eatine platform connects trained throughout with users experiencing a variety of medical conditions.     | •          | •       |       |       | •         | ř.        |                   | •                               | •                | •                     | •                                     | •         | •                 | •        |                                        | •               | •                 |                  | •              | •          | •            | •           |     |                  |                     | •                   | •      |        | • | •                          |      | •                        | •                 |                     |       |       | •                             |                                             | +                                                                                                                                        |
| Osyfight   Big Health  Duylight is a slight open with almoto help users dowlep at alegies for overcoming serry and arasing Frenchalted programs are dowleped based on each user's challenges and goals.                                         | •          | •       | •     |       |           | 8         | •                 |                                 | •                | •                     | •                                     | •         | •                 |          | •                                      | •               | •                 |                  | •              | •          | •            | •           | • ( | •                |                     | •                   | •      | •      | • |                            | •    |                          | •                 |                     |       | •     |                               |                                             |                                                                                                                                          |
| Dayez   Dayez<br>Dayez, airea bi help usons improve thair quality of sloop and cape with slooping difficulties through<br>conveniend programs.                                                                                                  |            |         |       | •     |           |           |                   | •                               | •                | •                     | •                                     | •         | •                 | •        | •                                      |                 | •                 |                  | •              | •          | •            |             | •   |                  | •                   | •                   | •      |        | • | •                          | •    | •                        |                   |                     |       |       |                               |                                             |                                                                                                                                          |
| Dynamicare 1 Operations Health Dynamicare appoint users to reside and reduce their use of sholed, tobacco, and other substances.                                                                                                                |            |         |       |       | •         |           |                   |                                 | •                |                       | •                                     | •         | •                 | •        |                                        |                 | •                 |                  | •              | •          |              | •           | •   |                  | •                   | •                   | •      | •      | • | •                          | •    | -                        |                   |                     |       |       | •                             |                                             | ( <del>)</del>                                                                                                                           |
| enVitals 1 milities, inc. enVitals ules to high users and their care provides assers and track risk for common behavioral health conditions.                                                                                                    | •          | •       | •     |       |           |           | 0                 | •                               | •                |                       |                                       |           |                   |          |                                        | •               | •                 |                  | •              | •          | •            | •           | •   |                  | •                   | •                   | •      |        | • |                            |      |                          |                   |                     |       | 0     |                               |                                             |                                                                                                                                          |
| Ginger   Ginger<br>Ginger aims to help users improve symploses of various meetal health conditions by connecting from to<br>Forecost throughsts and diministe.                                                                                  | •          | •       | •     |       |           |           | •                 |                                 | •                | •                     | •                                     | •         | •                 | •        | 1                                      |                 | •                 |                  | •              | •          |              | •           | •   | •                | li e                | •                   | •      |        | • | •                          | •    |                          | •                 |                     |       | 8     | •                             |                                             | (+)                                                                                                                                      |
| Happily   1 legal), inc.  Happily in a digital program that aims to help comes improve overall well-being and happiness flexochs when, duly interactive activities.                                                                             | •          | •       |       |       |           | 4         | •                 | •                               | •                | •                     | •                                     | •         | •                 |          | •                                      |                 |                   |                  | •              | •          | •            | •           | •   |                  | 6                   | •                   | •      | •      | • |                            |      |                          | •                 |                     |       | 0     | •                             | •                                           | +++                                                                                                                                      |
| Readspace for Work 1 Friedspace, bc.  Headspace for Work, apports seem to improve various aspects of physical and swerind health by practicing markshoos meditalism.                                                                            | •          | •       | •     |       |           |           | •                 |                                 |                  | •                     |                                       |           |                   |          |                                        |                 |                   |                  | •              | •          |              |             | ,   |                  | ı:                  |                     | •      | •      | • | -1                         | •    |                          |                   |                     |       |       | •                             | •                                           | +++                                                                                                                                      |
| Journey Meditation ( Jaunny Meditation, Inc.<br>Journey Meditation, aims to help users improve various suspects of physical and mental health by<br>connecting them to a line meditation community.                                             |            |         | •     |       |           |           | •                 |                                 |                  | •                     |                                       |           |                   |          |                                        | 3               | •                 |                  | •              | •          |              | •           | • ( |                  | );                  |                     | •      | •      | • | •                          |      |                          | •                 |                     | •     | •     | •                             |                                             | ++                                                                                                                                       |
| Sopplifer I : Juyeller Inc.<br>Dopplifer is a platform flut aims to help soons improve superprints of degression and analogic Dons are<br>consocied with a live couch who gaides from though host unique programs.                              | •          |         | •     |       |           | 5         | •                 |                                 | •                |                       | •                                     | •         | •                 |          |                                        |                 |                   |                  | •              | •          | •            | •           | ,   |                  | Š                   | •                   | •      |        | • | •                          | •    |                          |                   |                     |       | 100   |                               |                                             |                                                                                                                                          |
| loopages. I ADP Hostillifolds.<br>Impages is a digital health cough flat airns to holp users preventifiedly case for their mortal health, doal<br>with daily streams and build hidds.                                                           | •          | •       | •     | )     | •         |           | •                 |                                 | •                | •                     | •                                     | •         | •                 | •        |                                        |                 | •                 |                  | •              | •          | •            | •           | •   |                  | •                   | •                   | •      | •      | • | •                          |      |                          | •                 | •                   |       |       |                               |                                             |                                                                                                                                          |
| JaingEury   Selfriquition JaingEury   Selfriquition JaingEury is a platform that aims to holps employees change the any they read to stress and improve entillerine, troughts deline such as who sendine, intensible took and promond coaching. | ĺ          |         |       |       |           | 1 1       | •                 | •                               | •                |                       | •                                     | •         | •                 | •        | •                                      |                 |                   |                  |                | •          |              | •           | •   |                  |                     |                     | •      |        | • | •                          |      |                          |                   |                     |       | •     |                               |                                             |                                                                                                                                          |
| yes I tyra Holft, Inc.  yes alm in help user improve values specin of their mental health through personalized programs into connect them with biomed throughts and division.                                                                   | •          |         | •     |       | •         |           |                   |                                 |                  |                       | •                                     | 0         | •                 |          |                                        | •               | •                 | <b>E</b>         | •              | •          | •            | •           | •   |                  |                     |                     | •      |        | • | •                          | •    |                          |                   |                     |       |       |                               |                                             |                                                                                                                                          |
| nedialibrium I Nov Ule Salaina, lac.  nedialibrium in a platismo that supports users, bireprox cutouses in steins management, erduction, londin val entherny through adulted accomments and presentated names.                                  | ı          |         | •     |       |           | 1         | •                 |                                 | •                |                       | •                                     | •         | •                 |          |                                        |                 |                   |                  |                | •          | •            | •           |     | •                | i i                 |                     | •      | •      | • | 3                          | •    |                          |                   |                     |       | 10    | •                             | •                                           | +                                                                                                                                        |