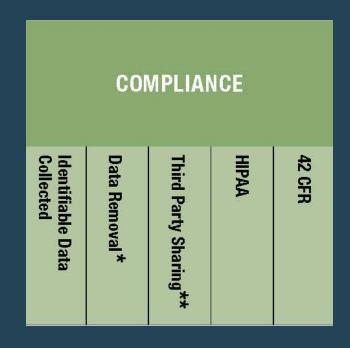

| See page 23 of the accompanying brochure for a full description of all tools listed in<br>this chart including company, URLs.                                                                                                                   |            |         | 1     | ARGET | CONDI     | TION      |                   |                                 |                  |                       | 10                                    | TERVE     | NTION             |          |                                        | P               | TYPE OF<br>LATFOR |                  | EPORT DRMAT    | DATA       | IN REPO      | ORT         |     | C<br>INTEGR      | ONNECT<br>ATION     | IVITY               | soc    | IAL    | N | CH SUP<br>ETHOD<br>VAILABI | AND  |                          |                   | COMPL               | IANCE |       | RE                            | SEARCH                                      | RATING                                                                                                                                   |
|-------------------------------------------------------------------------------------------------------------------------------------------------------------------------------------------------------------------------------------------------|------------|---------|-------|-------|-----------|-----------|-------------------|---------------------------------|------------------|-----------------------|---------------------------------------|-----------|-------------------|----------|----------------------------------------|-----------------|-------------------|------------------|----------------|------------|--------------|-------------|-----|------------------|---------------------|---------------------|--------|--------|---|----------------------------|------|--------------------------|-------------------|---------------------|-------|-------|-------------------------------|---------------------------------------------|------------------------------------------------------------------------------------------------------------------------------------------|
| Tool Name ( Greeny                                                                                                                                                                                                                              | Dopression | Amciety | opess | Shelp | Addiction | new coasy | Mental Wellness / | Physical Health /<br>Well-Being | Symptom Tracking | Mindlelnes Meditation | Cognitive Behavioral<br>Therapy (CBT) | Education | Interactive Tools | Coaching | Artifical Intelligence<br>Al / Chatbel | Gisical Therapy | No.               | Ordine Deshboard | Emailed Report | Engagement | Demographics | Differences | EAP | Meliness Program | Healthcare Provider | Referral Capability | Family | Social | E | Phone                      | On I | Collected Available 24/7 | Identifiable Data | Dard Party Starting | E0    | #ZCFR | Demostrating<br>Effectiveness | Research Conducted<br>In Employment Setting | +++ At least her experimental studies ++ At least one experimental research Study + Other research If black, no published data sawiisble |
| Ableto 1 (Abrillo, Inc.  Ableto aims to help users improve symptoms of behavioral health conditions through personalized programs. The eatine platform connects trained throughout with users experiencing a variety of medical conditions.     | •          | •       |       |       | •         | ř.        |                   | •                               | •                | •                     | •                                     | •         | •                 | •        |                                        | •               | •                 |                  | •              | •          | •            | •           |     |                  |                     | •                   | •      |        | • | •                          |      | •                        | •                 |                     |       |       | •                             |                                             | +                                                                                                                                        |
| Osyfight   Big Health  Duylight is a slight open with almoto help users dowlep at alegies for overcoming serry and arasing Frenchalted programs are dowleped based on each user's challenges and goals.                                         | •          | •       | •     |       |           | 8         | •                 |                                 | •                | •                     | •                                     | •         | •                 |          | •                                      | •               | •                 |                  | •              | •          | •            | •           | • ( | •                |                     | •                   | •      | •      | • |                            | •    |                          | •                 |                     |       | •     |                               |                                             |                                                                                                                                          |
| Dayez   Dayez<br>Dayez, airea bi help usons improve thair quality of sloop and cape with slooping difficulties through<br>conveniend programs.                                                                                                  |            |         |       | •     |           |           |                   | •                               | •                | •                     | •                                     | •         | •                 | •        | •                                      |                 | •                 |                  | •              | •          | •            |             | •   |                  | •                   | •                   | •      |        | • | •                          | •    | •                        |                   |                     |       |       |                               |                                             |                                                                                                                                          |
| Dynamicare 1 Operations Health Dynamicare appoint users to reside and reduce their use of sholed, tobacco, and other substances.                                                                                                                |            |         |       |       | •         |           |                   |                                 | •                |                       | •                                     | •         | •                 | •        |                                        |                 | •                 |                  | •              | •          |              | •           | •   |                  | •                   | •                   | •      | •      | • | •                          | •    | -                        |                   |                     |       |       | •                             |                                             | ( <del>)</del>                                                                                                                           |
| enVitals 1 milities, inc. enVitals ules to high users and their care provides assers and track risk for common behavioral health conditions.                                                                                                    | •          | •       | •     |       |           |           | 0                 | •                               | •                |                       |                                       |           |                   |          |                                        | •               | •                 |                  | •              | •          | •            | •           | •   |                  | •                   | •                   | •      |        | • |                            |      |                          |                   |                     |       | 0     |                               |                                             |                                                                                                                                          |
| Ginger   Ginger<br>Ginger aims to help users improve symploses of various meetal health conditions by connecting from to<br>Forecost throughsts and diministe.                                                                                  | •          | •       | •     |       |           |           | •                 |                                 | •                | •                     | •                                     | •         | •                 | •        | 1                                      |                 | •                 |                  | •              | •          |              | •           | •   | •                | li e                | •                   | •      |        | • | •                          | •    |                          | •                 |                     |       | 8     | •                             |                                             | (+)                                                                                                                                      |
| Happily   1 legal), inc.  Happily in a digital program that aims to help comes improve overall well-being and happiness flexochs when, duly interactive activities.                                                                             | •          | •       |       |       |           | 4         | •                 | •                               | •                | •                     | •                                     | •         | •                 |          | •                                      |                 |                   |                  | •              | •          | •            | •           | •   |                  | 6                   | •                   | •      | •      | • |                            |      |                          | •                 |                     |       | 0     | •                             | •                                           | +++                                                                                                                                      |
| Readspace for Work 1 Friedspace, bc.  Headspace for Work, apports seem to improve various aspects of physical and swerind health by practicing markshoos meditalism.                                                                            | •          | •       | •     |       |           |           | •                 |                                 |                  | •                     |                                       |           |                   |          |                                        |                 |                   |                  | •              | •          |              |             | ,   |                  | ı:                  |                     | •      | •      | • | -1                         | •    |                          |                   |                     |       |       | •                             | •                                           | +++                                                                                                                                      |
| Journey Meditation ( Jaunny Meditation, Inc.<br>Journey Meditation, aims to help users improve various suspects of physical and mental health by<br>connecting them to a line meditation community.                                             |            |         | •     |       |           |           | •                 |                                 |                  | •                     |                                       |           |                   |          |                                        | 3               | •                 |                  | •              | •          |              | •           | • ( |                  | );                  |                     | •      | •      | • | •                          |      |                          | •                 |                     | •     | •     | •                             |                                             | ++                                                                                                                                       |
| Sopplifer I : Juyeller Inc.<br>Dopplifer is a platform flut aims to help soons improve superprints of degression and analogic Dons are<br>consocied with a live couch who gaides from though host unique programs.                              | •          |         | •     |       |           | 5         | •                 |                                 | •                |                       | •                                     | •         | •                 |          |                                        |                 |                   |                  | •              | •          | •            | •           | ,   |                  | Š                   | •                   | •      |        | • | •                          | •    |                          |                   |                     |       | 100   |                               |                                             |                                                                                                                                          |
| loopages. I ADP Hostillifolds.<br>Impages is a digital health cough flat airns to holp users preventifiedly case for their mortal health, doal<br>with daily streams and build hidds.                                                           | •          | •       | •     | )     | •         |           | •                 |                                 | •                | •                     | •                                     | •         | •                 | •        |                                        |                 | •                 |                  | •              | •          | •            | •           | •   |                  | •                   | •                   | •      | •      | • | •                          |      |                          | •                 | •                   |       |       |                               |                                             |                                                                                                                                          |
| JaingEury   Selfriquition JaingEury   Selfriquition JaingEury is a platform that aims to holps employees change the any they read to stress and improve entillerine, troughts deline such as who sendine, intensible took and promond coaching. | ĺ          |         |       |       |           | 1 1       | •                 | •                               | •                |                       | •                                     | •         | •                 | •        | •                                      |                 |                   |                  |                | •          |              | •           | •   |                  |                     |                     | •      |        | • | •                          |      |                          |                   |                     |       | •     |                               |                                             |                                                                                                                                          |
| yes I tyra Holft, Inc.  yes alm in help user improve values specin of their mental health through personalized programs into connect them with biomed throughts and division.                                                                   | •          |         | •     |       | •         |           |                   |                                 |                  |                       | •                                     | 0         | •                 |          |                                        | •               | •                 | <b>E</b>         | •              | •          | •            | •           | •   |                  |                     |                     | •      |        | • | •                          | •    |                          |                   |                     |       |       |                               |                                             |                                                                                                                                          |
| nedialibrium I Nov Ule Salaina, lac.  nedialibrium in a platismo that supports users, bireprox cutouses in steins management, erduction, londin val entherny through adulted accomments and presentated names.                                  | ı          |         | •     |       |           | 1         | •                 |                                 | •                |                       | •                                     | •         | •                 |          |                                        |                 |                   |                  |                | •          | •            | •           |     | •                | i i                 |                     | •      | •      | • | 3                          | •    |                          |                   |                     |       | 10    | •                             | •                                           | +                                                                                                                                        |

Privacy policy states if users can have their data removed on request

<sup>\*\*</sup> Privacy policy states that personal information will not be sold, rented or shared to third parties

| 1          |         | -      |       | - 00  |                             |       |                   |                                 | ١                |                       |       |                      |           |                   |         |              |                        |                  |        | YPE ( | OF  |                  |                | REP | ORTII      | ۱G           |          |     |             | COI              | INEC                | TIVIT              | Y |        |        |       | TECH  | SUP | PORT |                |                                |               |                   | 10110 |       |        |                                | rece     |                                             | DATING                                                                                                                                        |
|------------|---------|--------|-------|-------|-----------------------------|-------|-------------------|---------------------------------|------------------|-----------------------|-------|----------------------|-----------|-------------------|---------|--------------|------------------------|------------------|--------|-------|-----|------------------|----------------|-----|------------|--------------|----------|-----|-------------|------------------|---------------------|--------------------|---|--------|--------|-------|-------|-----|------|----------------|--------------------------------|---------------|-------------------|-------|-------|--------|--------------------------------|----------|---------------------------------------------|-----------------------------------------------------------------------------------------------------------------------------------------------|
|            |         | 1A     | KGE   | 1 60  | NDITI                       | JN    |                   |                                 |                  |                       |       | 117                  | ITERV     | ENII              | UN      |              |                        |                  | PL     | ATFO  | ORM |                  | PORT<br>RMAT   |     | DATA       | IN RI        | EPORT    |     | INT         | EGRAT            | TION                |                    |   | SOC    | IAL    |       | METI  |     |      |                |                                | i.            | JAINE             | IANC  |       |        | В                              | ESEA     | нсн                                         | RATING                                                                                                                                        |
| Depression | Anxiety | Stress | dance | Claim | Substance Use/<br>Addiction | 10000 | Mental Wellness / | Physical Health /<br>Well-Being | Symptom Tracking | Mindfulnes Meditation | feran | Cognitive Behavioral | Education | Interactive Tools | Coacing | AL A CHIGHNA | Artifical Intelligence | Clinical Therapy | Mobile |       | Web | Online Dashboard | Emailed Report |     | Engagement | Demographics | Outcomes | EAP | Other Tools | Wellness Program | Healthcare Provider | neieral capability |   | Family | Social | Email | Phone |     | Chat | Available 24/7 | Identifiable Data<br>Collected | Data Removal* | inira rany anamag |       | HIPAA | 42 CFR | Demonstrating<br>Effectiveness | ( Sec. ) | Research Conducted<br>In Employment Setting | <br>+ + At least two experimental studies + + At least one experimental research study + Other research If blank, no published data available |